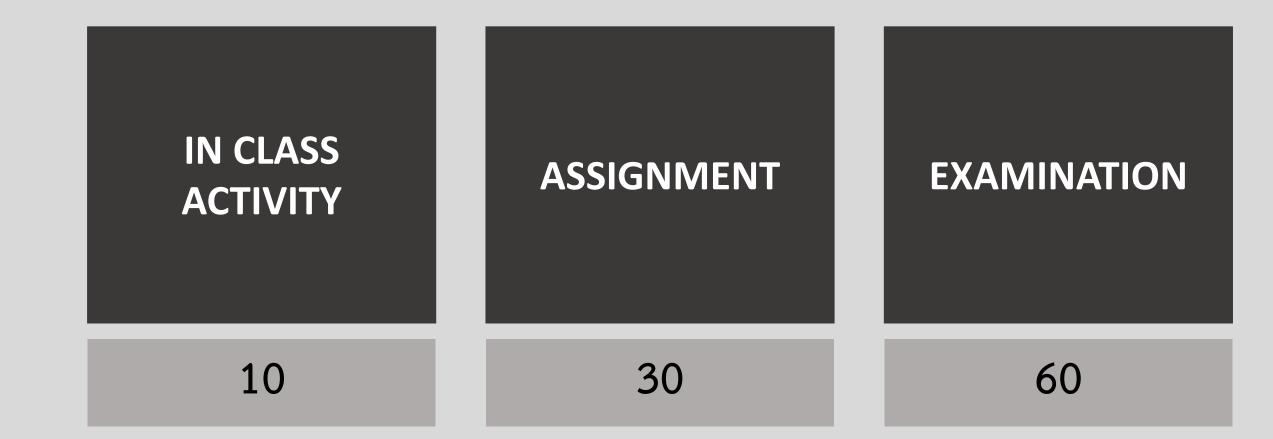

daily life Problem Solving

### REPRESENTATIVE

WORKSHO



### CONTACT ME

E-MAIL : PATSARA.SI@SSRU.AC.TH WEBSITE : https://elcim.ssru.ac.th/patsara\_si/

PATSARA SIRIKAMONSIN (AJ. PU) STUDENT JOURNEY

GRADE GUILDLINE

**STUDENT JOURNEY** 

RULE REGULATION

WORKSHOP



### STUDENT JOURNEY

GRADE GUILDLINE

ULE REGULATION

WORKSHO

## GRADE GUILDLINE

| GRADE | RANGE  | GPA  |
|-------|--------|------|
| А     | 86-100 | 4.00 |
| A-    | 82-85  | 3.75 |
| B+    | 78-81  | 3.50 |
| В     | 74-77  | 3.00 |
| В-    | 70-73  | 2.75 |
| C+    | 66-69  | 2.50 |
| С     | 62-65  | 2.00 |
| C-    | 58-61  | 1.75 |
| D+    | 54-57  | 1.50 |
| D     | 50-53  | 1.00 |
| D-    | 46-49  | 0.75 |
| F     | 0-45   | 0.00 |

### STUDENT JOURNEY

GRADE GUILDLINE

ULE REGULATION

WORKSHO

### GRADE DETAIL





STUDENT JOURNEY

GRADE GUILDLINE

RULE REGULATION

WORKSHO

### RULE AND REGULATION



STUDENT JOURNEY

GRADE GUILDLINE

### RULE REGULATION

WORKSHO

# RULE AND REGULATION



# WORKSHOP

WORKSHOP