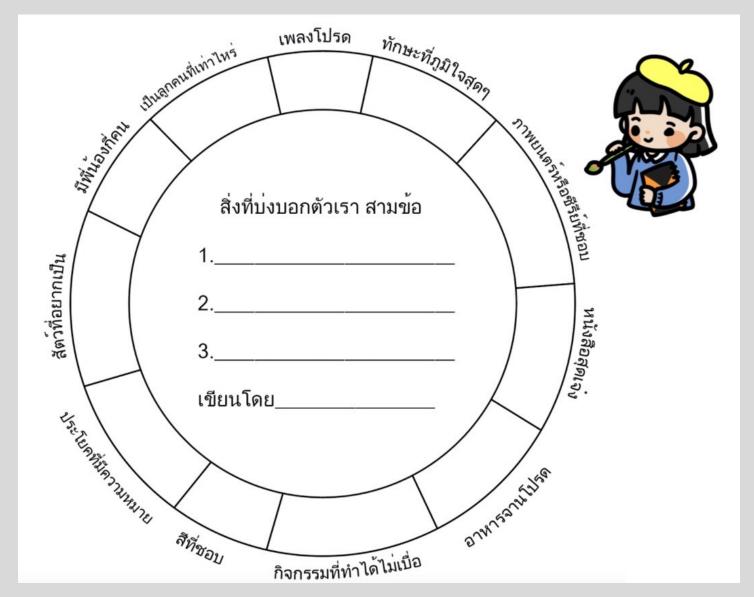

GRADE GUILDLINE

**STUDENT JOURNEY** 

RULE REGULATION

WORKSHOP



### STUDENT JOURNEY

GRADE GUILDLINE

ULE REGULATION

WORKSHO

## GRADE GUILDLINE

| GRADE | RANGE  | GPA  |
|-------|--------|------|
| А     | 86-100 | 4.00 |
| A-    | 82-85  | 3.75 |
| B+    | 78-81  | 3.50 |
| В     | 74-77  | 3.00 |
| В-    | 70-73  | 2.75 |
| C+    | 66-69  | 2.50 |
| С     | 62-65  | 2.00 |
| C-    | 58-61  | 1.75 |
| D+    | 54-57  | 1.50 |
| D     | 50-53  | 1.00 |
| D-    | 46-49  | 0.75 |
| F     | 0-45   | 0.00 |

### STUDENT JOURNEY

GRADE GUILDLINE

ULE REGULATION

WORKSHO

### GRADE DETAIL





STUDENT JOURNEY

GRADE GUILDLINE

RULE REGULATION

WORKSHO

### RULE AND REGULATION



STUDENT JOURNEY

GRADE GUILDLINE

### RULE REGULATION

WORKSHO

# RULE AND REGULATION



# WORKSHOP

WORKSHOP