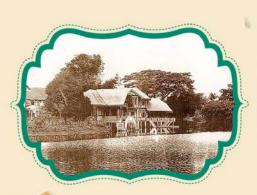

### Queen Sunandha

Originally, Suan Sunandha was once the royal garden in the precinct of Dusit Palace as a place for leisure of King Rama V and the royal family.

The name "Uttayan Sunandha" or "Sunandha Royal Garden" was dubbed from name of Indra God's garden in the paradise, and is also the name of King Rama V's favorite and beloved queen - Queen Sunandha Kumareerattana.

The primary purposes of building Suan Sunandha:

- It is to be used as a relaxing place for the king and royal family as it is full of a peaceful and beautiful forest garden atmosphere.

- It is to be prepared as a permanent resident for royal highness and family after the king passes away.
- It is a memorial place showing the love of King Rama V to his wife Queen Sunandha Kumareerattana.