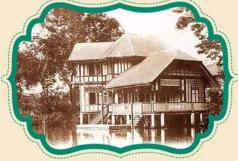

### Queen Sunandha

Originally, Suan Sunandha was once the royal garden in the precinct of Dusit Palace as a place for leisure of King Rama V and the royal family.

The name "Uttayan Sunandha" or "Sunandha Royal Garden" was dubbed from name of Indra God's garden in the paradise, and is also the name of King Rama V's favorite and beloved queen - Queen Sunandha Kumareerattana.

The primary purposes of building Suan Sunandha:

- It is to be used as a relaxing place for the king and royal family as it is full of a peaceful and beautiful forest garden atmosphere.

- It is to be prepared as a permanent resident for royal highness and family after the king passes away.
- It is a memorial place showing the love of King Rama V to his wife Queen Sunandha Kumareerattana.