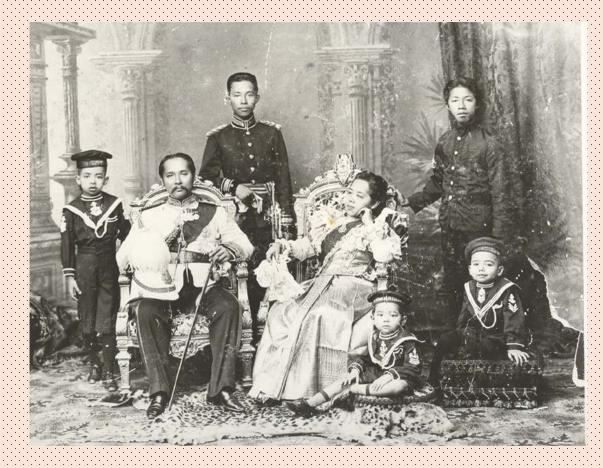

## King Rama V

He had a big family.

The queen Sunandha Kumarirattana was one of his beloved wife who died in tragedy....

Have you heard about "The wreck Queen"?

### Queen Sunandha

Originally, Suan Sunandha was once the royal garden in the precinct of Dusit Palace as a place for leisure of King Rama V and the royal family.

The name "Uttayan Sunandha" or "Sunandha Royal Garden" was dubbed from name of Indra God's garden in the paradise, and is also the name of King Rama V's favorite and beloved queen - Queen Sunandha Kumareerattana.