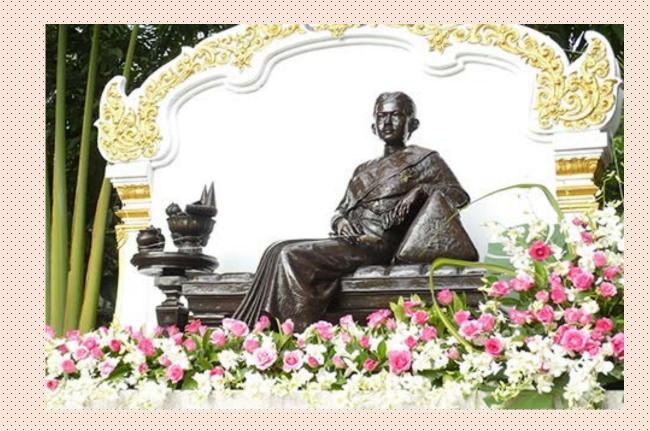

## King Rama V

He had a big family.

The queen Sunandha Kumarirattana was one of his beloved wife who died in tragedy....

Have you heard about "The wreck Queen"?

### Queen Sunandha

Originally, Suan Sunandha was once the royal garden in the precinct of Dusit Palace as a place for leisure of King Rama V and the royal family.

The name "Uttayan Sunandha" or "Sunandha Royal Garden" was dubbed from name of Indra God's garden in the paradise, and is also the name of King Rama V's favorite and beloved queen - Queen Sunandha Kumareerattana.