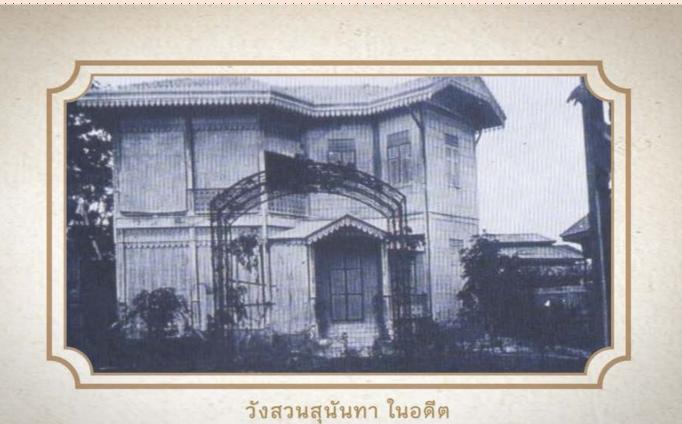

### Queen Sunandha

Originally, Suan Sunandha was once the royal garden in the precinct of Dusit Palace as a place for leisure of King Rama V and the royal family.

The name "Uttayan Sunandha" or "Sunandha Royal Garden" was dubbed from name of Indra God's garden in the paradise, and is also the name of King Rama V's favorite and beloved queen - Queen Sunandha Kumareerattana.

The primary purposes of building Suan Sunandha:

- It is to be used as a relaxing place for the king and royal family as it is full of a peaceful and beautiful forest garden atmosphere.

- It is to be prepared as a permanent resident for royal highness and family after the king passes away.
- It is a memorial place showing the love of King Rama V to his wife Queen Sunandha Kumareerattana.