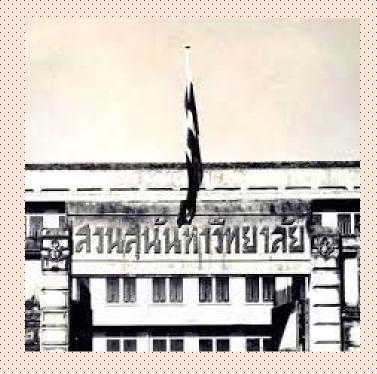

King Rama XIII transformed to be educational institute

วิทยาลัยนวัตกรรมและการจัดการ มหาวิทยาลัยราชภัฏสวนสุนันทา