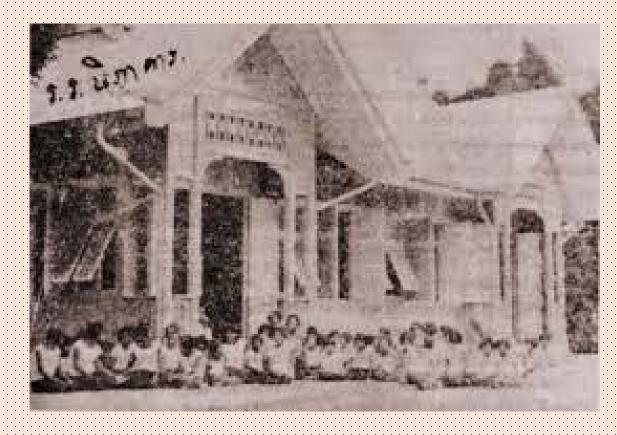

Kaew Jaojom Flowers

H.H. Princess Saisavali Bhiromya, one of the Royal Consort, founded a lady school "Nibhakarn" aiming to train the royal etiquette and manner for the royal young ladies as well as the ladies from noble families.

The Siamese Coup d'état of 1932 had made a big impact on the Royal households. A lot of royal members and courtiers who resided in Suan Sunandha felt insecure about the situation, consequently, they left the place. The beauty and splendidness of Suan Sunandha, including Nibhakarn School, no longer existed.