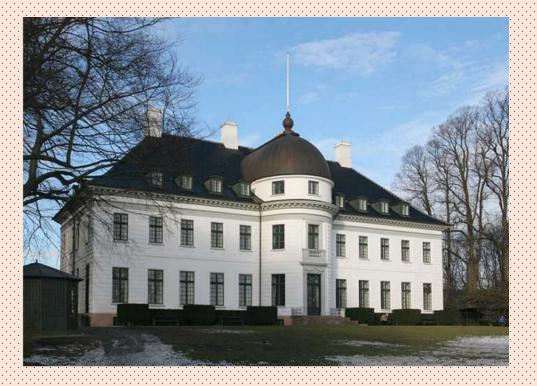

#### Bernstorff Palace in Denmark

Land that is covered or mostly covered with grass

#### Bernstorff Palace in Denmark

Meadow: Land that is covered or mostly covered with grass Petit Trianon: Neoclassical style château located on the grounds of the Palace of Versailles, France.