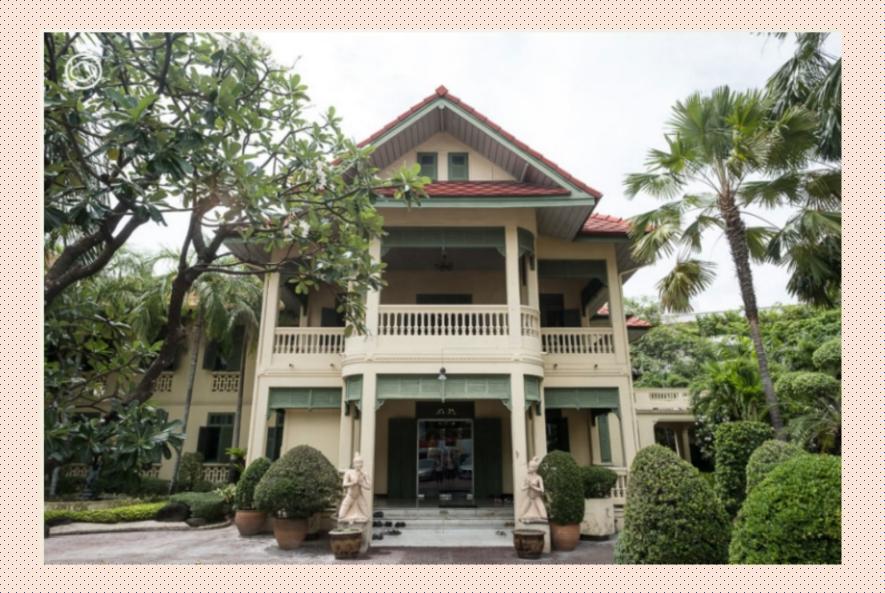

### Queen Sunandha

Originally, Suan Sunandha was once the royal garden in the precinct of Dusit Palace as a place for leisure of King Rama V and the royal family.

The name "Uttayan Sunandha" or "Sunandha Royal Garden" was dubbed from name of Indra God's garden in the paradise, and is also the name of King Rama V's favorite and beloved queen - Queen Sunandha Kumareerattana.

The primary purposes of building Suan Sunandha:

- It is to be used as a relaxing place for the king and royal family as it is full of a peaceful and beautiful forest garden atmosphere.

- It is to be prepared as a permanent resident for royal highness and family after the king passes away.
- It is a memorial place showing the love of King Rama V to his wife Queen Sunandha Kumareerattana.