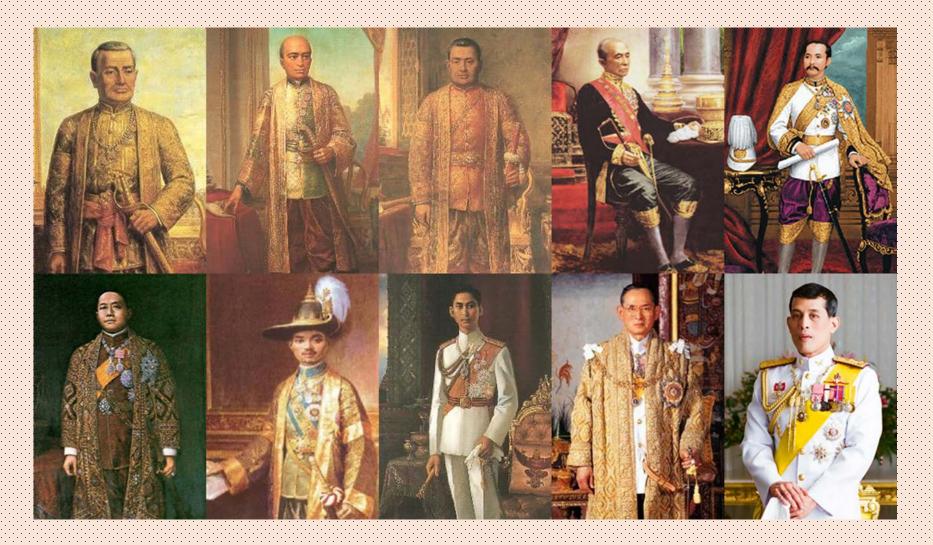

# Chakri Dynasty

# King Rama V

King Rama V is the Great

What is his formal name?

King Chulalongkorn

What was happening in his reign?

#### .....

Completely establishment in reign of King Rama VI

Completely established in the reign of King Rama VI During the reign of King Rama VI, 32 buildings were built for the residence of the royal consorts and concubines of King Rama V, including their courtiers.

King Rama XIII transformed to be educational institute

วิทยาลัยนวัตกรรมและการจัดการ มหาวิทยาลัยราชภัฏสวนสุนันทา