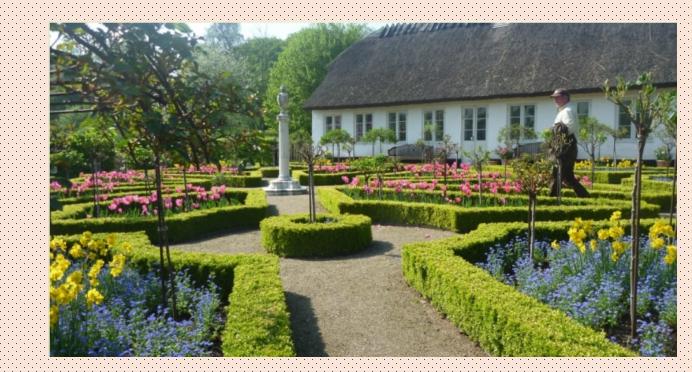

#### Bernstorff Palace in Denmark

Land that is covered or mostly covered with grass

#### Bernstorff Palace in Denmark

Meadow: Land that is covered or mostly covered with grass Petit Trianon: Neoclassical style château located on the grounds of the Palace of Versailles, France.