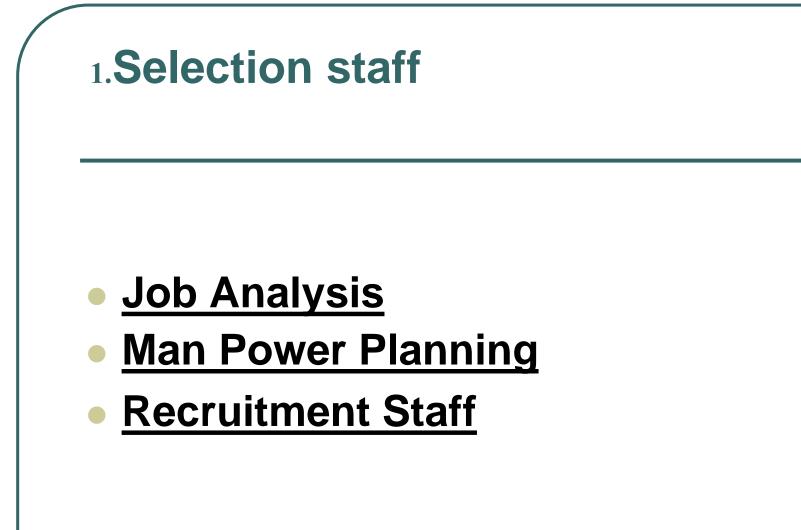

### **Selection staff**

It is that the organization has selected employees from applicants who have the qualifications, skills, and abilities required by the organization work in human resources, which must be taken into account.

### 1. (Job Analysis)

It is a process that determines the skills, knowledge, duties, and abilities needed to work in any one organization.

### **Selection staff**

It is a comparison process based on human resource requirements.

with the preparation of the organization in the number of employees

and prepare information for the recruitment process

and other duties to obtain the required number of employees, skills when needed.

### Selection staff)

#### <u>3. Recruitment Staff</u>)

It is an organization's movement to incentivize talented applicants.

and skills as required to apply for vacant positions

to make the organization achieve its objectives in business operations