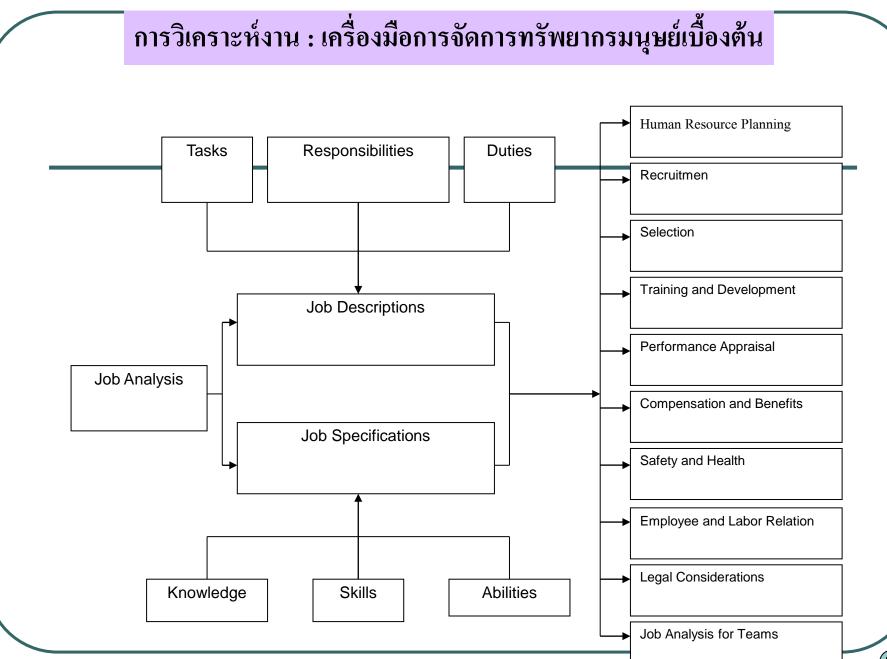

### 1. (Job Analysis)

It is a process that determines the skills, knowledge, duties, and abilities needed to work in any one organization.

### **Selection staff**

It is a comparison process based on human resource requirements.

with the preparation of the organization in the number of employees

and prepare information for the recruitment process

and other duties to obtain the required number of employees, skills when needed.

### Selection staff)

#### <u>3. Recruitment Staff</u>)

It is an organization's movement to incentivize talented applicants.

and skills as required to apply for vacant positions

to make the organization achieve its objectives in business operations