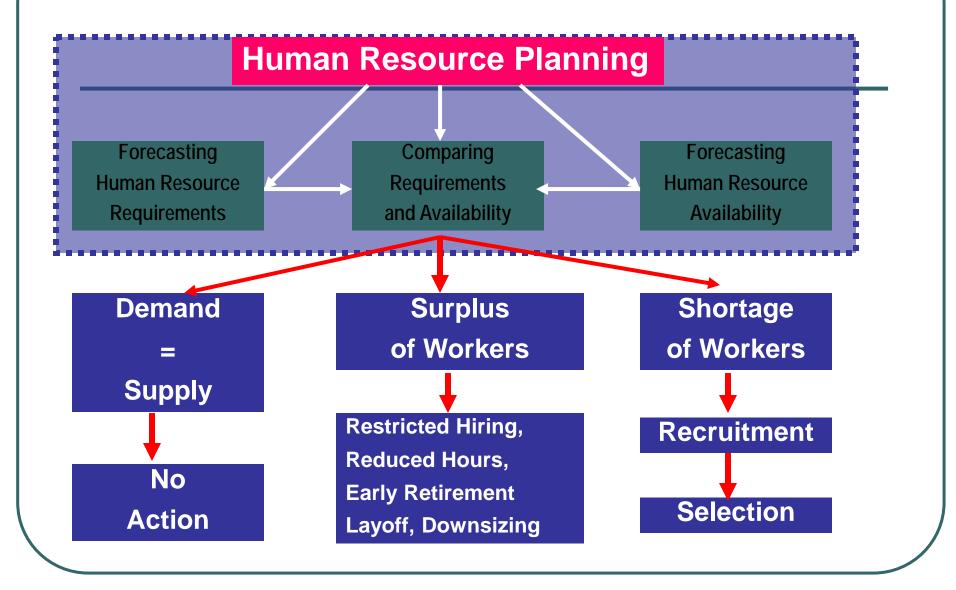

### **Selection staff**

It is a comparison process based on human resource requirements.

with the preparation of the organization in the number of employees

and prepare information for the recruitment process

and other duties to obtain the required number of employees, skills when needed.