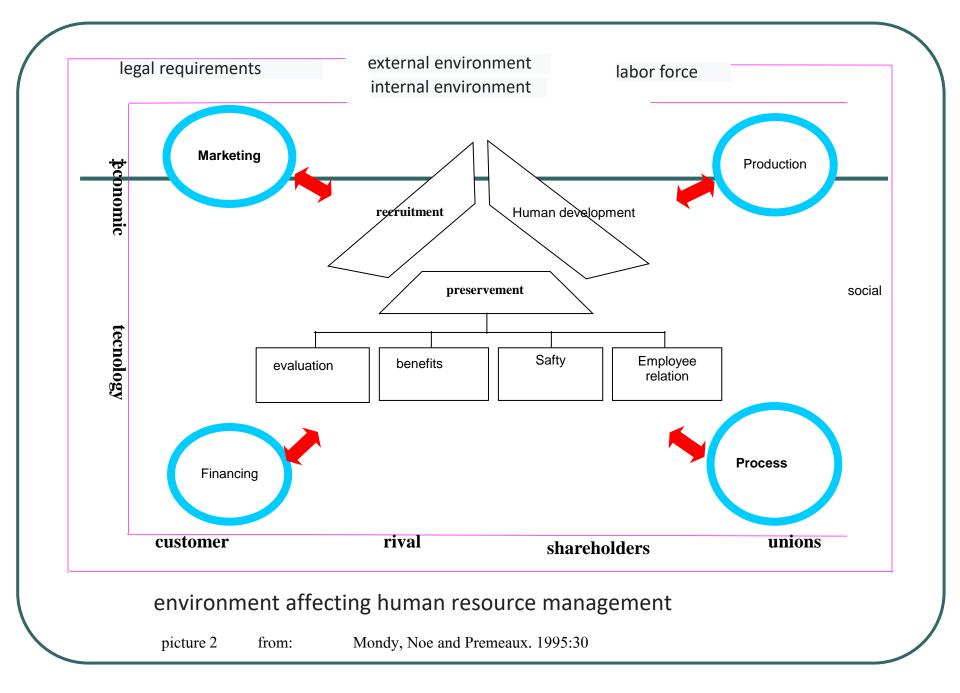

# environment affecting human resource management

- The Labor Force
- Legal Consideration
- <u>Society</u>
- o <u>Unions</u>
- <u>Shareholders</u>
- <u>Competition</u>

## สิ่งแวดล้อมที่มีผลกระทบต่อการจัดการทรัพยากรมนุษย์

<u>Customers</u>)

(Technology)

<u>เศรษฐกิจ(Economic)</u>