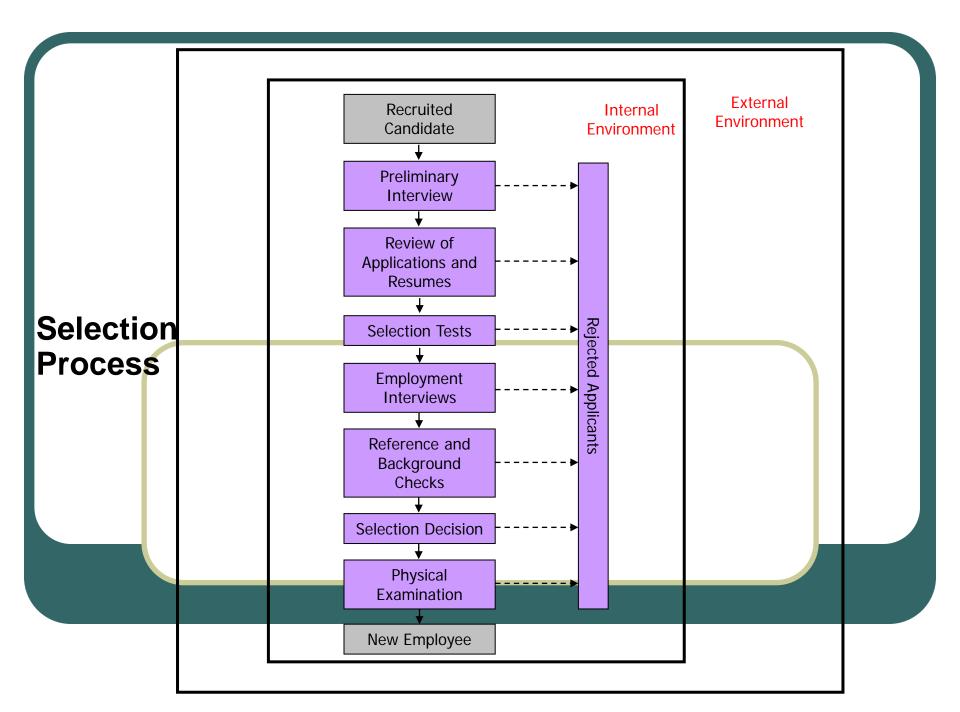

### **Selection staff**

It is that the organization has selected employees from applicants who have the qualifications, skills, and abilities required by the organization work in human resources, which must be taken into account.

### **Selection staff**

It is a comparison process based on human resource requirements.

with the preparation of the organization in the number of employees

and prepare information for the recruitment process

and other duties to obtain the required number of employees, skills when needed.

### Selection staff)

#### <u>3. Recruitment Staff</u>)

It is an organization's movement to incentivize talented applicants.

and skills as required to apply for vacant positions

to make the organization achieve its objectives in business operations