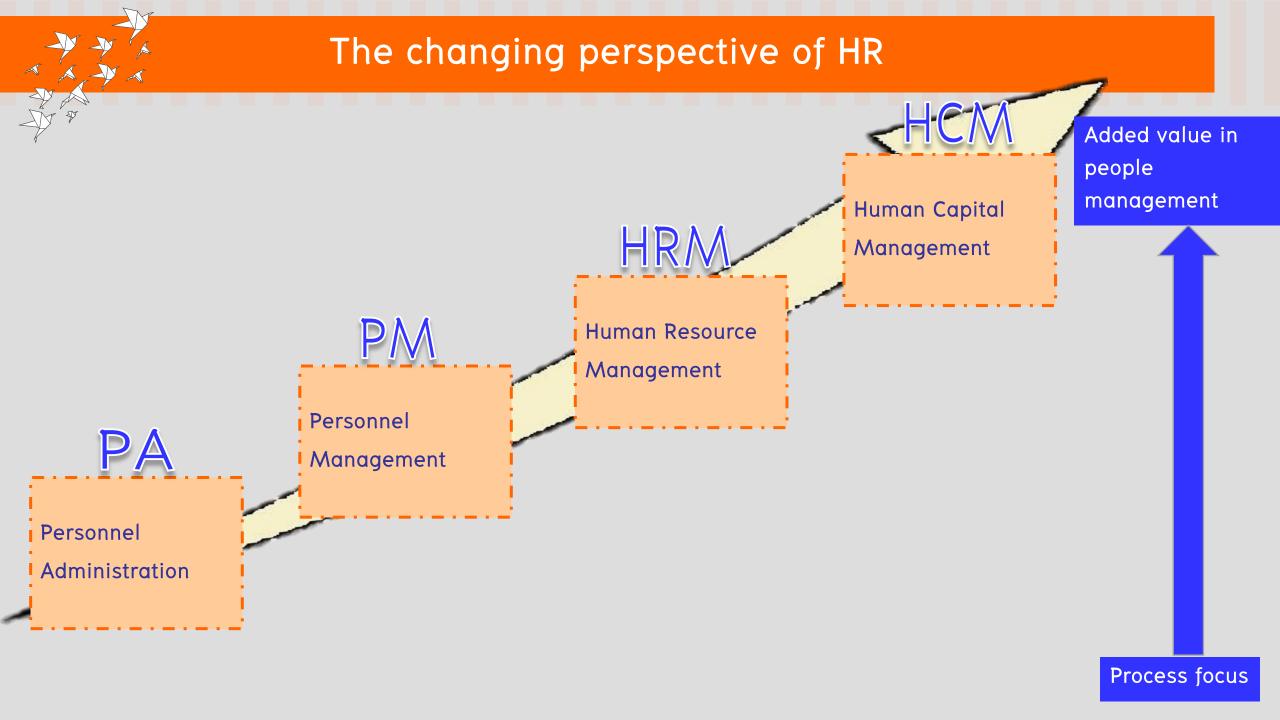

### Agenda

- Human Resource Management
- Evolutionhuman capital
- Changes in the world of business
- New economy

### Human Resource Management Evolution

### □ Modern era

1. Human Capital

Management

### Components of human capital