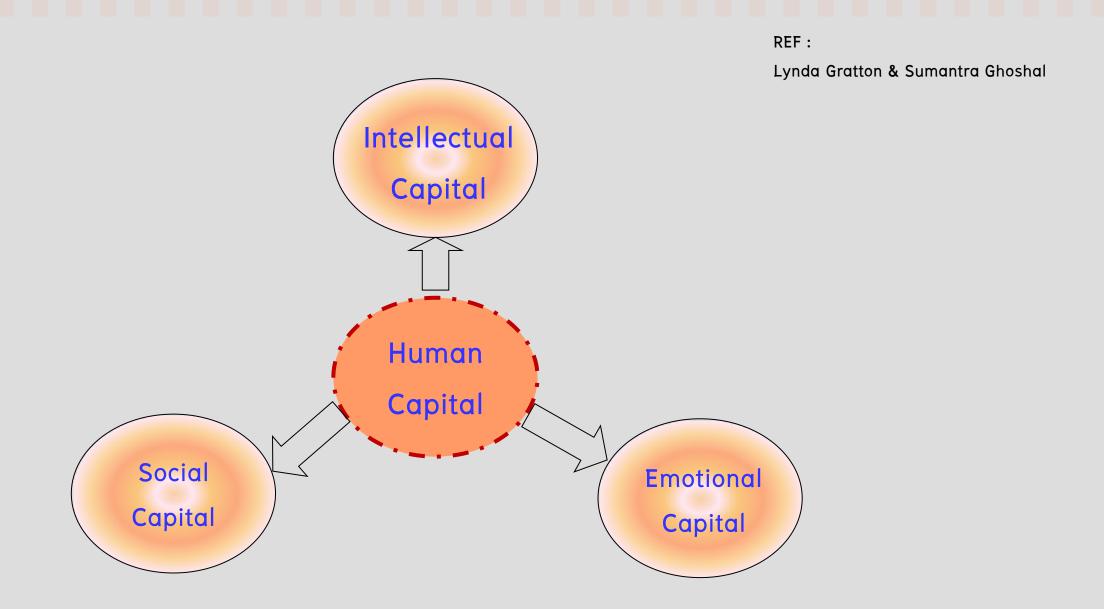

### Components of human capital

# 8 K's Human Capital

Ethical Capital Intellectual Capital Happiness Capital

Social Capital Sustainability Capital Digital Capital Talented Capital

5 K's (New)

Creativity Capital

Knowledge Capital

Innovation Capital

Cultural Capital

**Emotional** Capital