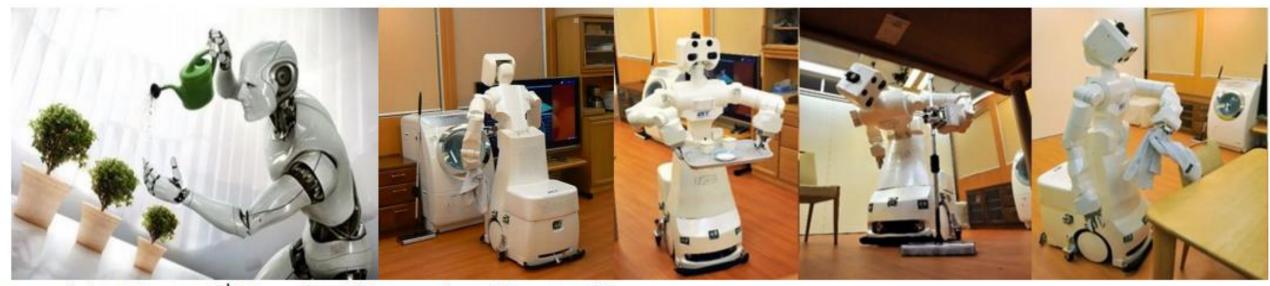

## Robotech

เปปเปอร์-หุ่นยนต์ฮิวมานอยด์ที่ได้รับการพัฒนาให้อ่านอารมณ์ความรู้สึกของมนุษย์ได้ โดย SoftBank

#in: http://themomentum.co/successful-innovation-design-10emergingtechs