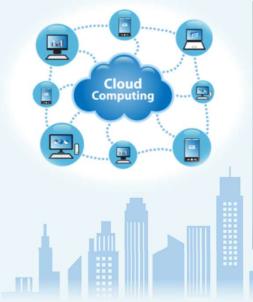

AR

VR

**Cloud computing** 

Cloud technology

**Cloud storage** 

Super apps

Web3

6G IOT