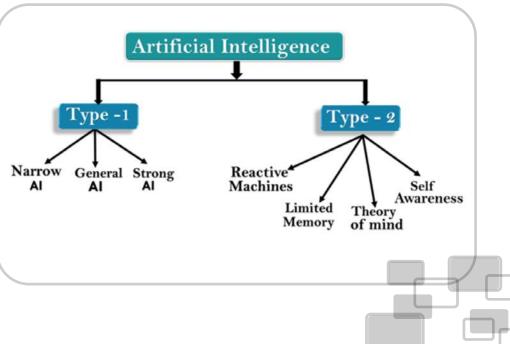

## Type of Al

able to perform a dedicated task with intelligence (Apple Siriis)

#### **General AI**

could perform any intellectual task with efficiency like a human

#### Super AI (Strong AI)

can perform any task better than human

do not store memories or past experiences for future actions (Google's AlphaGo)

#### **Limited memory machines**

can store past experiences or data for a short period of time (Self-driving cars)

#### Theory of Mind AI

understand the human emotions, people, and be able to interact socially like humans

#### Self-awareness AI

the future of AI, super intelligent, and will have their own consciousness, sentiments, and self-awareness