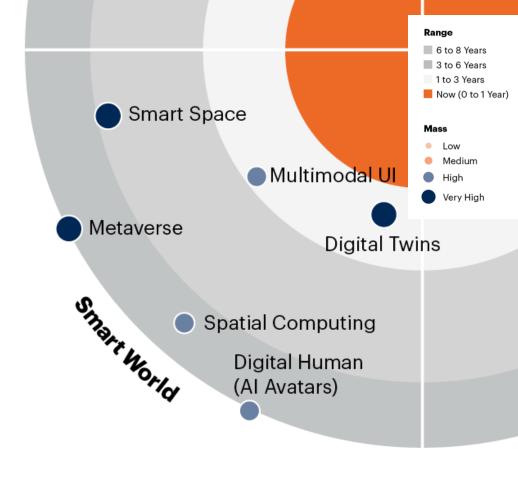

## **Emerging Technologies Trends Impact Radar**

- Smart world
- Productivity revolution
- ◆ Transparency and privacy
- New critical technology enablers

expands with increased fusion of physical-digital experiences