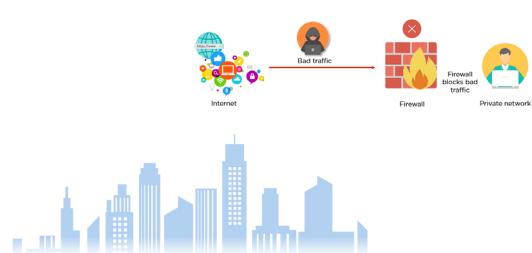

## **Digital Immune System**

creates an enhanced customer experience by combining multiple software engineering strategies to protect against risk

- firewalls
- intrusion detection
- prevention systems
- antivirus software
- vulnerability scanners