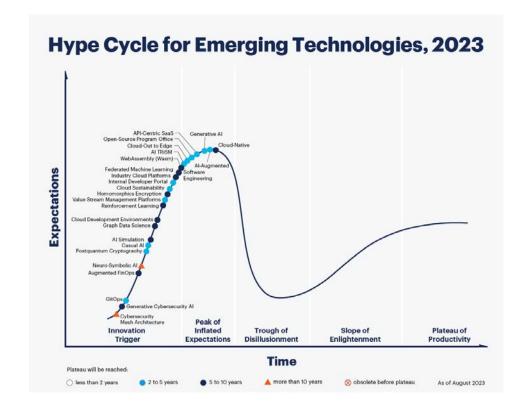

## What? is related to technology trends

- Motivation
- Evolution/Revolution
- **♦** Innovation
- Disruption
- **♦** Transformation

https://www.gartner.com/en/articles/what-s-new-in-the-2023-gartner-hype-cycle-for-emerging-technologies