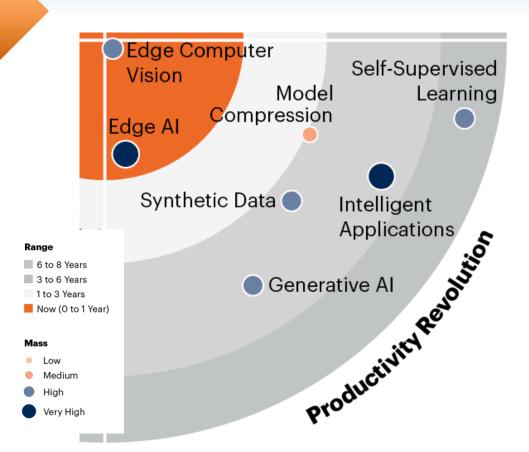

## **Productivity revolution**

accelerates with advances in artificial intelligence (AI) tools and technology