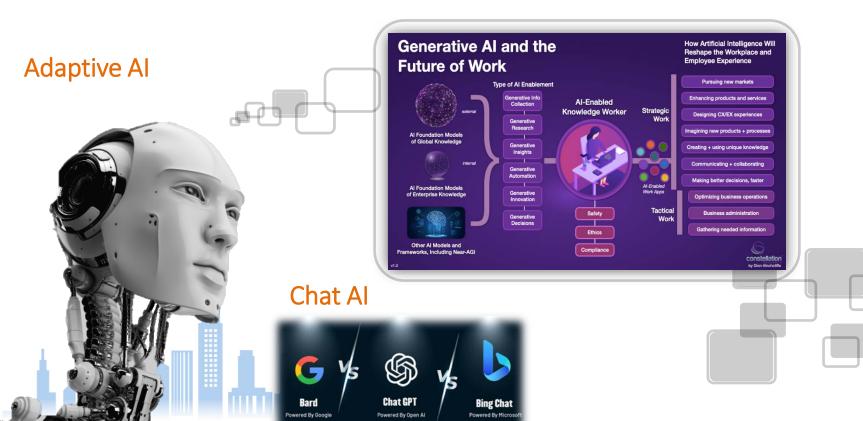

## Adaptive Al

allows for model behavior change post-deployment by using real-time feedback, to continuously retrain models and learn within runtime and development environments

- Industrial monitoring
- ◆ Agricultural surveillance
- Fraud and anomaly detection

https://www.techtarget.com/searchenterpriseai/tip/ Explore-real-world-use-cases-for-adaptive-AI