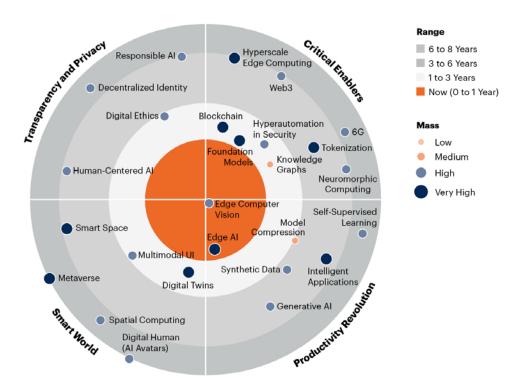

## **Emerging Technologies Trends Impact Radar**

- Smart world
- Productivity revolution
- ◆ Transparency and privacy
- New critical technology enablers

expands with increased fusion of physical-digital experiences

## **Productivity revolution**

accelerates with advances in artificial intelligence (AI) tools and technology

## Transparency and privacy

get more scrutiny amid exponential growth in corporate and personal data collection

## New critical technology enablers

create new business and monetization opportunities

Range

6 to 8 Years

3 to 6 Years