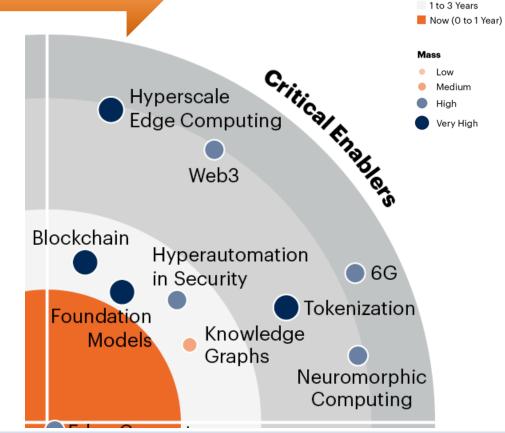

## New critical technology enablers

create new business and monetization opportunities

Range

6 to 8 Years

3 to 6 Years