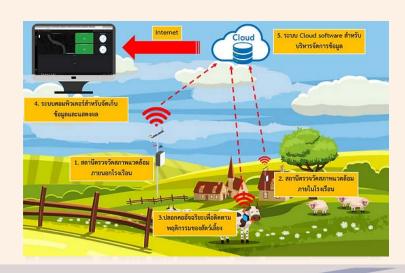

## Adaptive Al

allows for model behavior change post-deployment by using real-time feedback, to continuously retrain models and learn within runtime and development environments

- Industrial monitoring
- ◆ Agricultural surveillance
- Fraud and anomaly detection