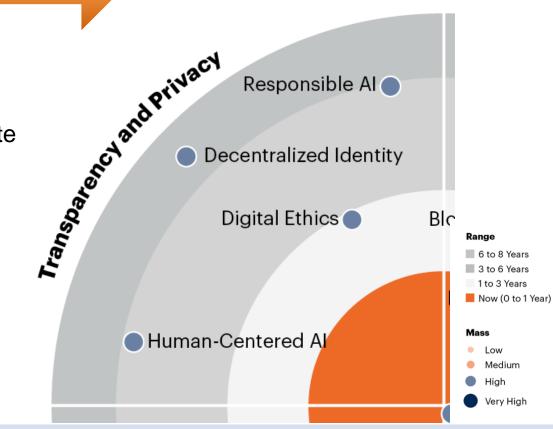

## Transparency and privacy

get more scrutiny amid exponential growth in corporate and personal data collection